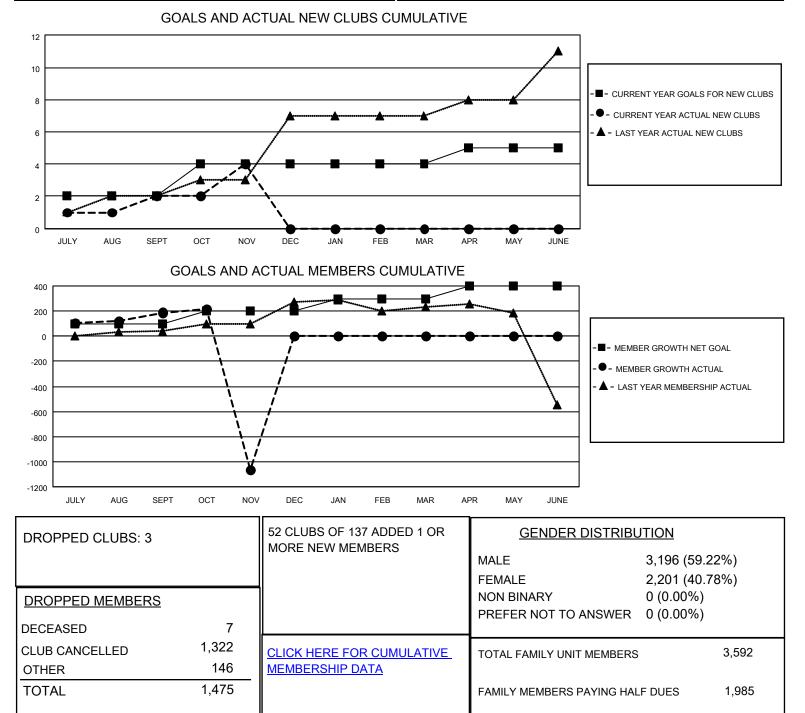

## LOCATION INDIA

District 3231A3

Results as of: 11/30/2021

| Clubs                 |               |           |               | Members               |                        |                         |                                                    |
|-----------------------|---------------|-----------|---------------|-----------------------|------------------------|-------------------------|----------------------------------------------------|
| RESULTS FOR 2021-2022 |               |           |               | RESULTS FOR 2021-2022 |                        |                         |                                                    |
| QUARTER               | NEW CLUB GOAL | NEW CLUBS | DROPPED CLUBS | QUARTER               | BER GROWTH NET<br>GOAL | MEMBER GROWTH<br>ACTUAL | DROPPED<br>MEMBERS ACTUAL<br>(including transfers) |
| JULY/AUG/SEPT         | 2             | 2         | 2             | JULY/AUG/SEPT         | 100                    | 323                     | 98                                                 |
| OCT/NOV/DEC           | 2             | 2         | 1             | OCT/NOV/DEC           | 100                    | 129                     | 1,377                                              |
| JAN/FEB/MAR           | 0             | 0         | 0             | JAN/FEB/MAR           | 100                    | 0                       | 0                                                  |
| APR/MAY/JUNE          | 1             | 0         | 0             | APR/MAY/JUNE          | 100                    | 0                       | 0                                                  |